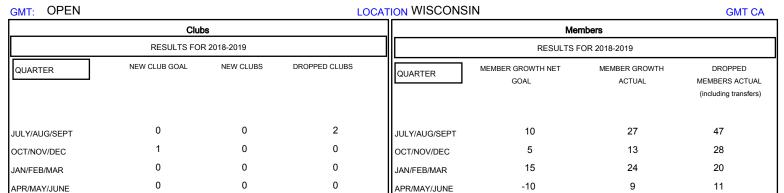

## District 27 C1

Results as of: 04/30/2019

| DROPPED CLUBS: 2  DROPPED MEMBERS |         | 26 CLUBS OF 55 ADDED 1 OR MORE<br>NEW MEMBERS | GENDER DISTRIBUTION  MALE 1,098 (74.59%)  FEMALE 374 (25.41%)  Women Percentage Fiscal Year Goal: 26% |     |
|-----------------------------------|---------|-----------------------------------------------|-------------------------------------------------------------------------------------------------------|-----|
| DECEASED                          | 16      | CLICK HERE FOR CUMULATIVE  MEMBERSHIP DATA    | TOTAL FAMILY UNIT MEMBERS                                                                             | 368 |
| CLUB CANCELLED OTHER              | 0<br>90 |                                               | FAMILY MEMBERS PAYING HALF                                                                            | 186 |
| TOTAL                             | 106     |                                               | 1                                                                                                     |     |