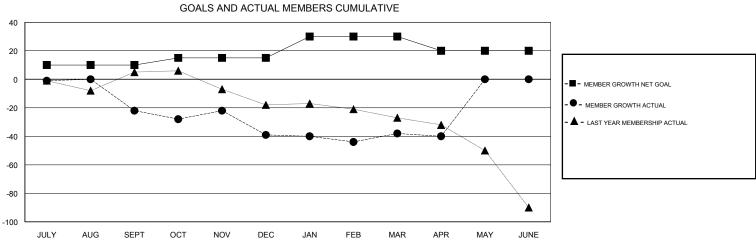

## District 27 C1

Results as of: 04/30/2019

| DROPPED CLUBS: 2  DROPPED MEMBERS |         | 26 CLUBS OF 55 ADDED 1 OR MORE<br>NEW MEMBERS | GENDER DISTRIBUTION  MALE 1,098 (74.59%)  FEMALE 374 (25.41%)  Women Percentage Fiscal Year Goal: 26% |     |
|-----------------------------------|---------|-----------------------------------------------|-------------------------------------------------------------------------------------------------------|-----|
| DECEASED                          | 16      | CLICK HERE FOR CUMULATIVE  MEMBERSHIP DATA    | TOTAL FAMILY UNIT MEMBERS                                                                             | 368 |
| CLUB CANCELLED OTHER              | 0<br>90 |                                               | FAMILY MEMBERS PAYING HALF                                                                            | 186 |
| TOTAL                             | 106     |                                               | 1                                                                                                     |     |